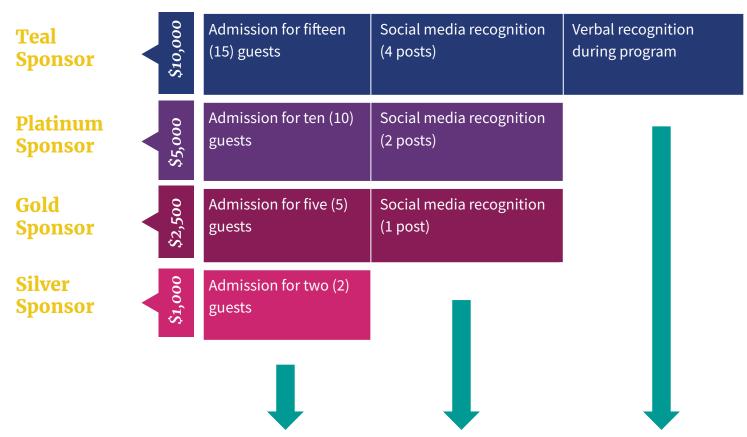

## All our sponsors will receive logo recognition on:

**Tina's Wish website** 

Electronic invitation sent to more than 700 individuals & companies

Evening's program distributed to 100+ guests

Onsite digital & print signage